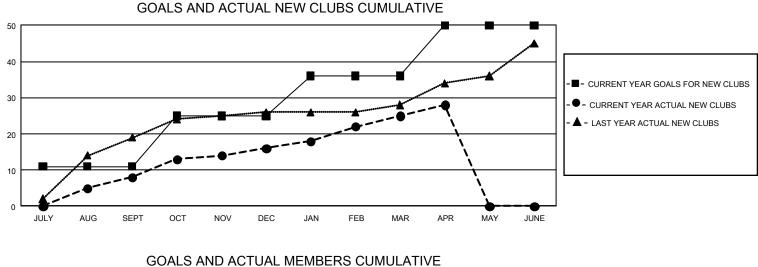

## GAT Constitutional Area 7

REPORT DOES NOT INCLUDE CLUBS IN UNDISTRICTED AREAS.

| Clubs                 |               |           |               | Members               |                         |                         |                                                    |  |  |
|-----------------------|---------------|-----------|---------------|-----------------------|-------------------------|-------------------------|----------------------------------------------------|--|--|
| RESULTS FOR 2019-2020 |               |           |               | RESULTS FOR 2019-2020 |                         |                         |                                                    |  |  |
| QUARTER               | NEW CLUB GOAL | NEW CLUBS | DROPPED CLUBS | QUARTER               | IBER GROWTH NET<br>GOAL | MEMBER GROWTH<br>ACTUAL | DROPPED<br>MEMBERS ACTUAL<br>(including transfers) |  |  |
| JULY/AUG/SEPT         | 33            | 8         | 17            | JULY/AUG/SEPT         | 2,889                   | 1,646                   | 1,178                                              |  |  |
| OCT/NOV/DEC           | 42            | 8         | 15            | OCT/NOV/DEC           | 3,108                   | 1,421                   | 2,060                                              |  |  |
| JAN/FEB/MAR           | 33            | 9         | 10            | JAN/FEB/MAR           | 2,664                   | 1,539                   | 1,143                                              |  |  |
| APR/MAY/JUNE          | 42            | 3         | 0             | APR/MAY/JUNE          | 2,763                   | 278                     | 368                                                |  |  |