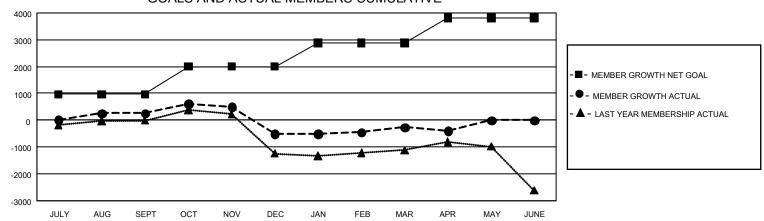

## GAT Constitutional Area 7

REPORT DOES NOT INCLUDE CLUBS IN UNDISTRICTED AREAS.

| Clubs                 |               |           |               | Members               |                         |                         |                                                    |  |  |
|-----------------------|---------------|-----------|---------------|-----------------------|-------------------------|-------------------------|----------------------------------------------------|--|--|
| RESULTS FOR 2019-2020 |               |           |               | RESULTS FOR 2019-2020 |                         |                         |                                                    |  |  |
| QUARTER               | NEW CLUB GOAL | NEW CLUBS | DROPPED CLUBS | QUARTER               | IBER GROWTH NET<br>GOAL | MEMBER GROWTH<br>ACTUAL | DROPPED<br>MEMBERS ACTUAL<br>(including transfers) |  |  |
| JULY/AUG/SEPT         | 33            | 8         | 17            | JULY/AUG/SEPT         | 2,889                   | 1,646                   | 1,178                                              |  |  |
| OCT/NOV/DEC           | 42            | 8         | 15            | OCT/NOV/DEC           | 3,108                   | 1,421                   | 2,060                                              |  |  |
| JAN/FEB/MAR           | 33            | 9         | 10            | JAN/FEB/MAR           | 2,664                   | 1,539                   | 1,143                                              |  |  |
| APR/MAY/JUNE          | 42            | 3         | 0             | APR/MAY/JUNE          | 2,763                   | 278                     | 368                                                |  |  |